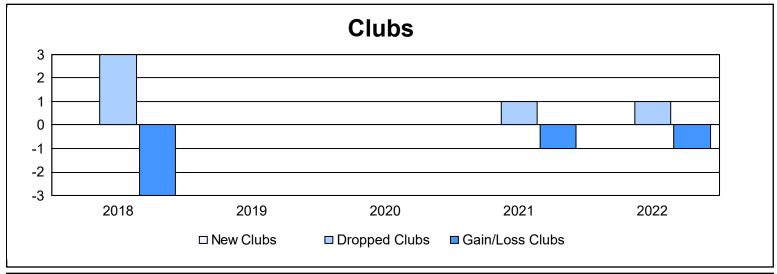

District 36 O As of June 2022 Cumulative

| Year      | New<br>Clubs | Dropped<br>Clubs | Gain/<br>Loss<br>Clubs | New<br>Members | Charter<br>Members | Reinstate<br>Members | Transfer<br>Members | Total<br>Member<br>Added | Total<br>Members<br>Dropped | Gain/<br>Loss<br>Members |
|-----------|--------------|------------------|------------------------|----------------|--------------------|----------------------|---------------------|--------------------------|-----------------------------|--------------------------|
| 2017-2018 | 0            | 3                | -3                     | 97             | 0                  | 2                    | 12                  | 111                      | 204                         | -93                      |
| 2018-2019 | 0            | 0                | 0                      | 100            | 1                  | 14                   | 4                   | 119                      | 124                         | -5                       |
| 2019-2020 | 0            | 0                | 0                      | 84             | 0                  | 7                    | 5                   | 96                       | 121                         | -25                      |
| 2020-2021 | 0            | 1                | -1                     | 61             | 0                  | 12                   | 24                  | 97                       | 162                         | -65                      |
| 2021-2022 | 0            | 1                | -1                     | 86             | 0                  | 9                    | 6                   | 101                      | 112                         | -11                      |
| Average   | 0            | 1                | -1                     | 86             | 0                  | 9                    | 10                  | 105                      | 145                         | -40                      |